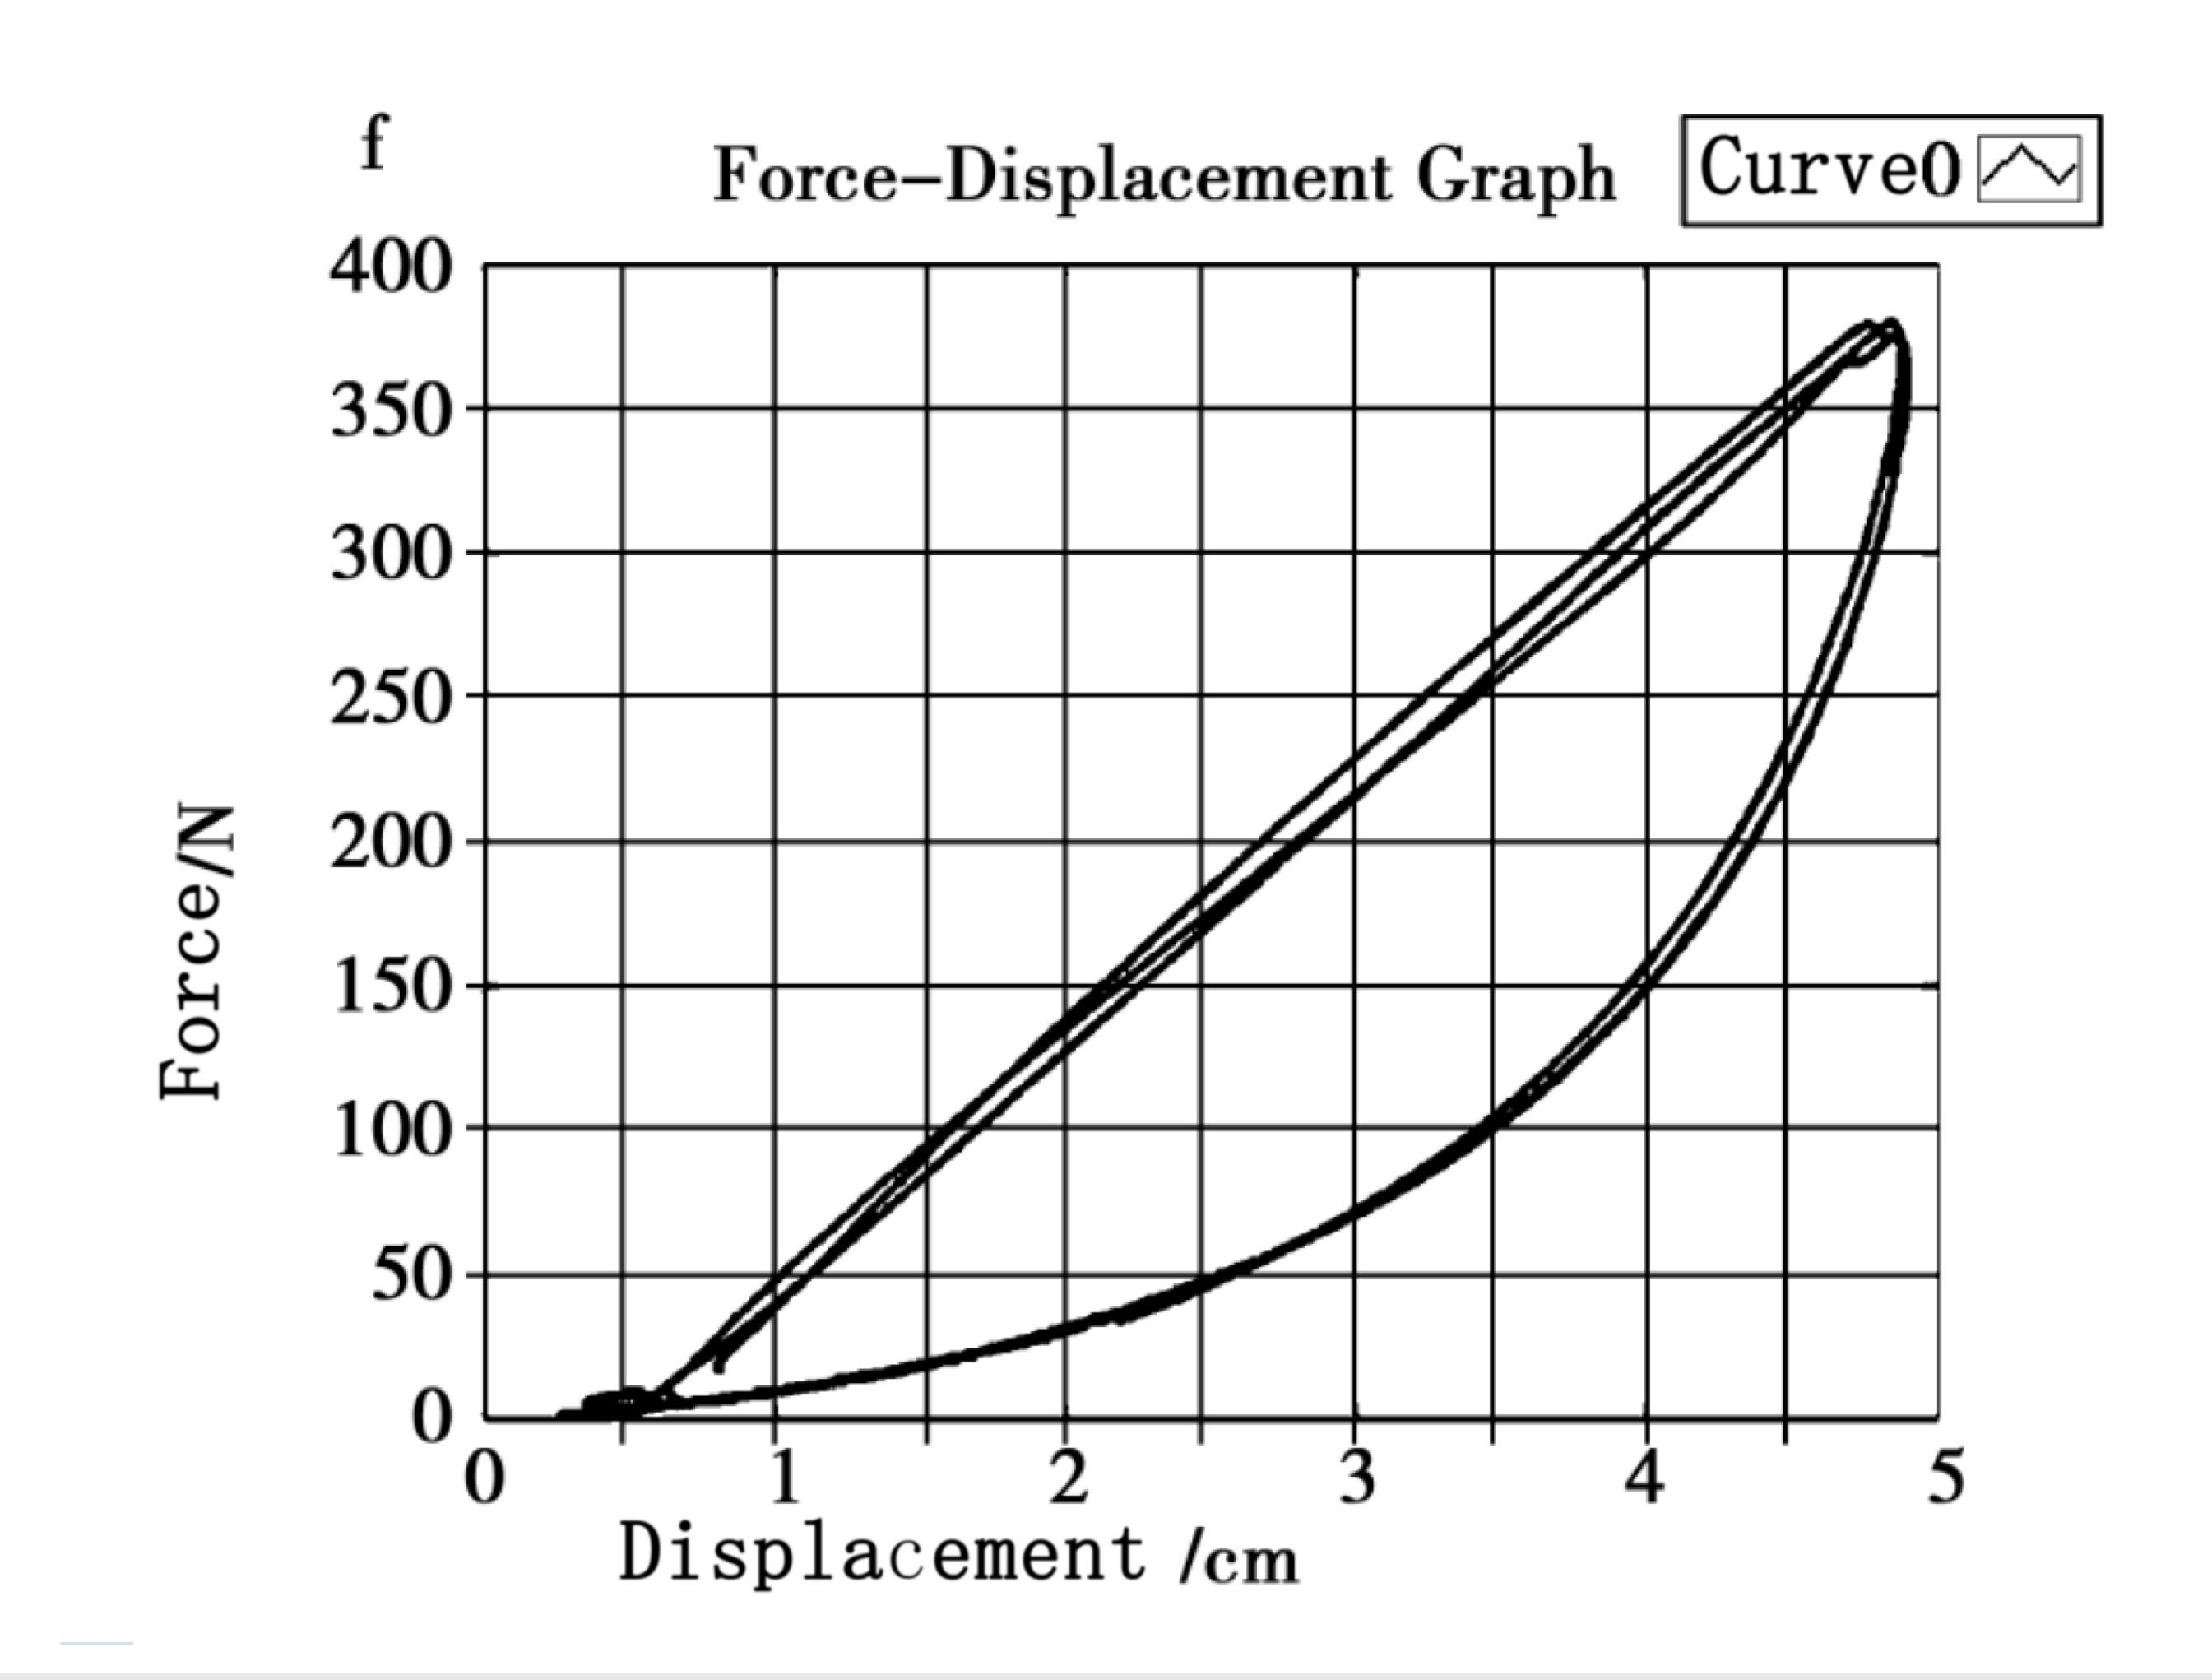

Improved force displacement graphics curve and visual support for compression depth.

Appropriate for individual and group training and practice.

Clean the simulator with a damp cloth. Do not use any abrasive cleaning agents or materials. Allow trainer to completely dry before storing.