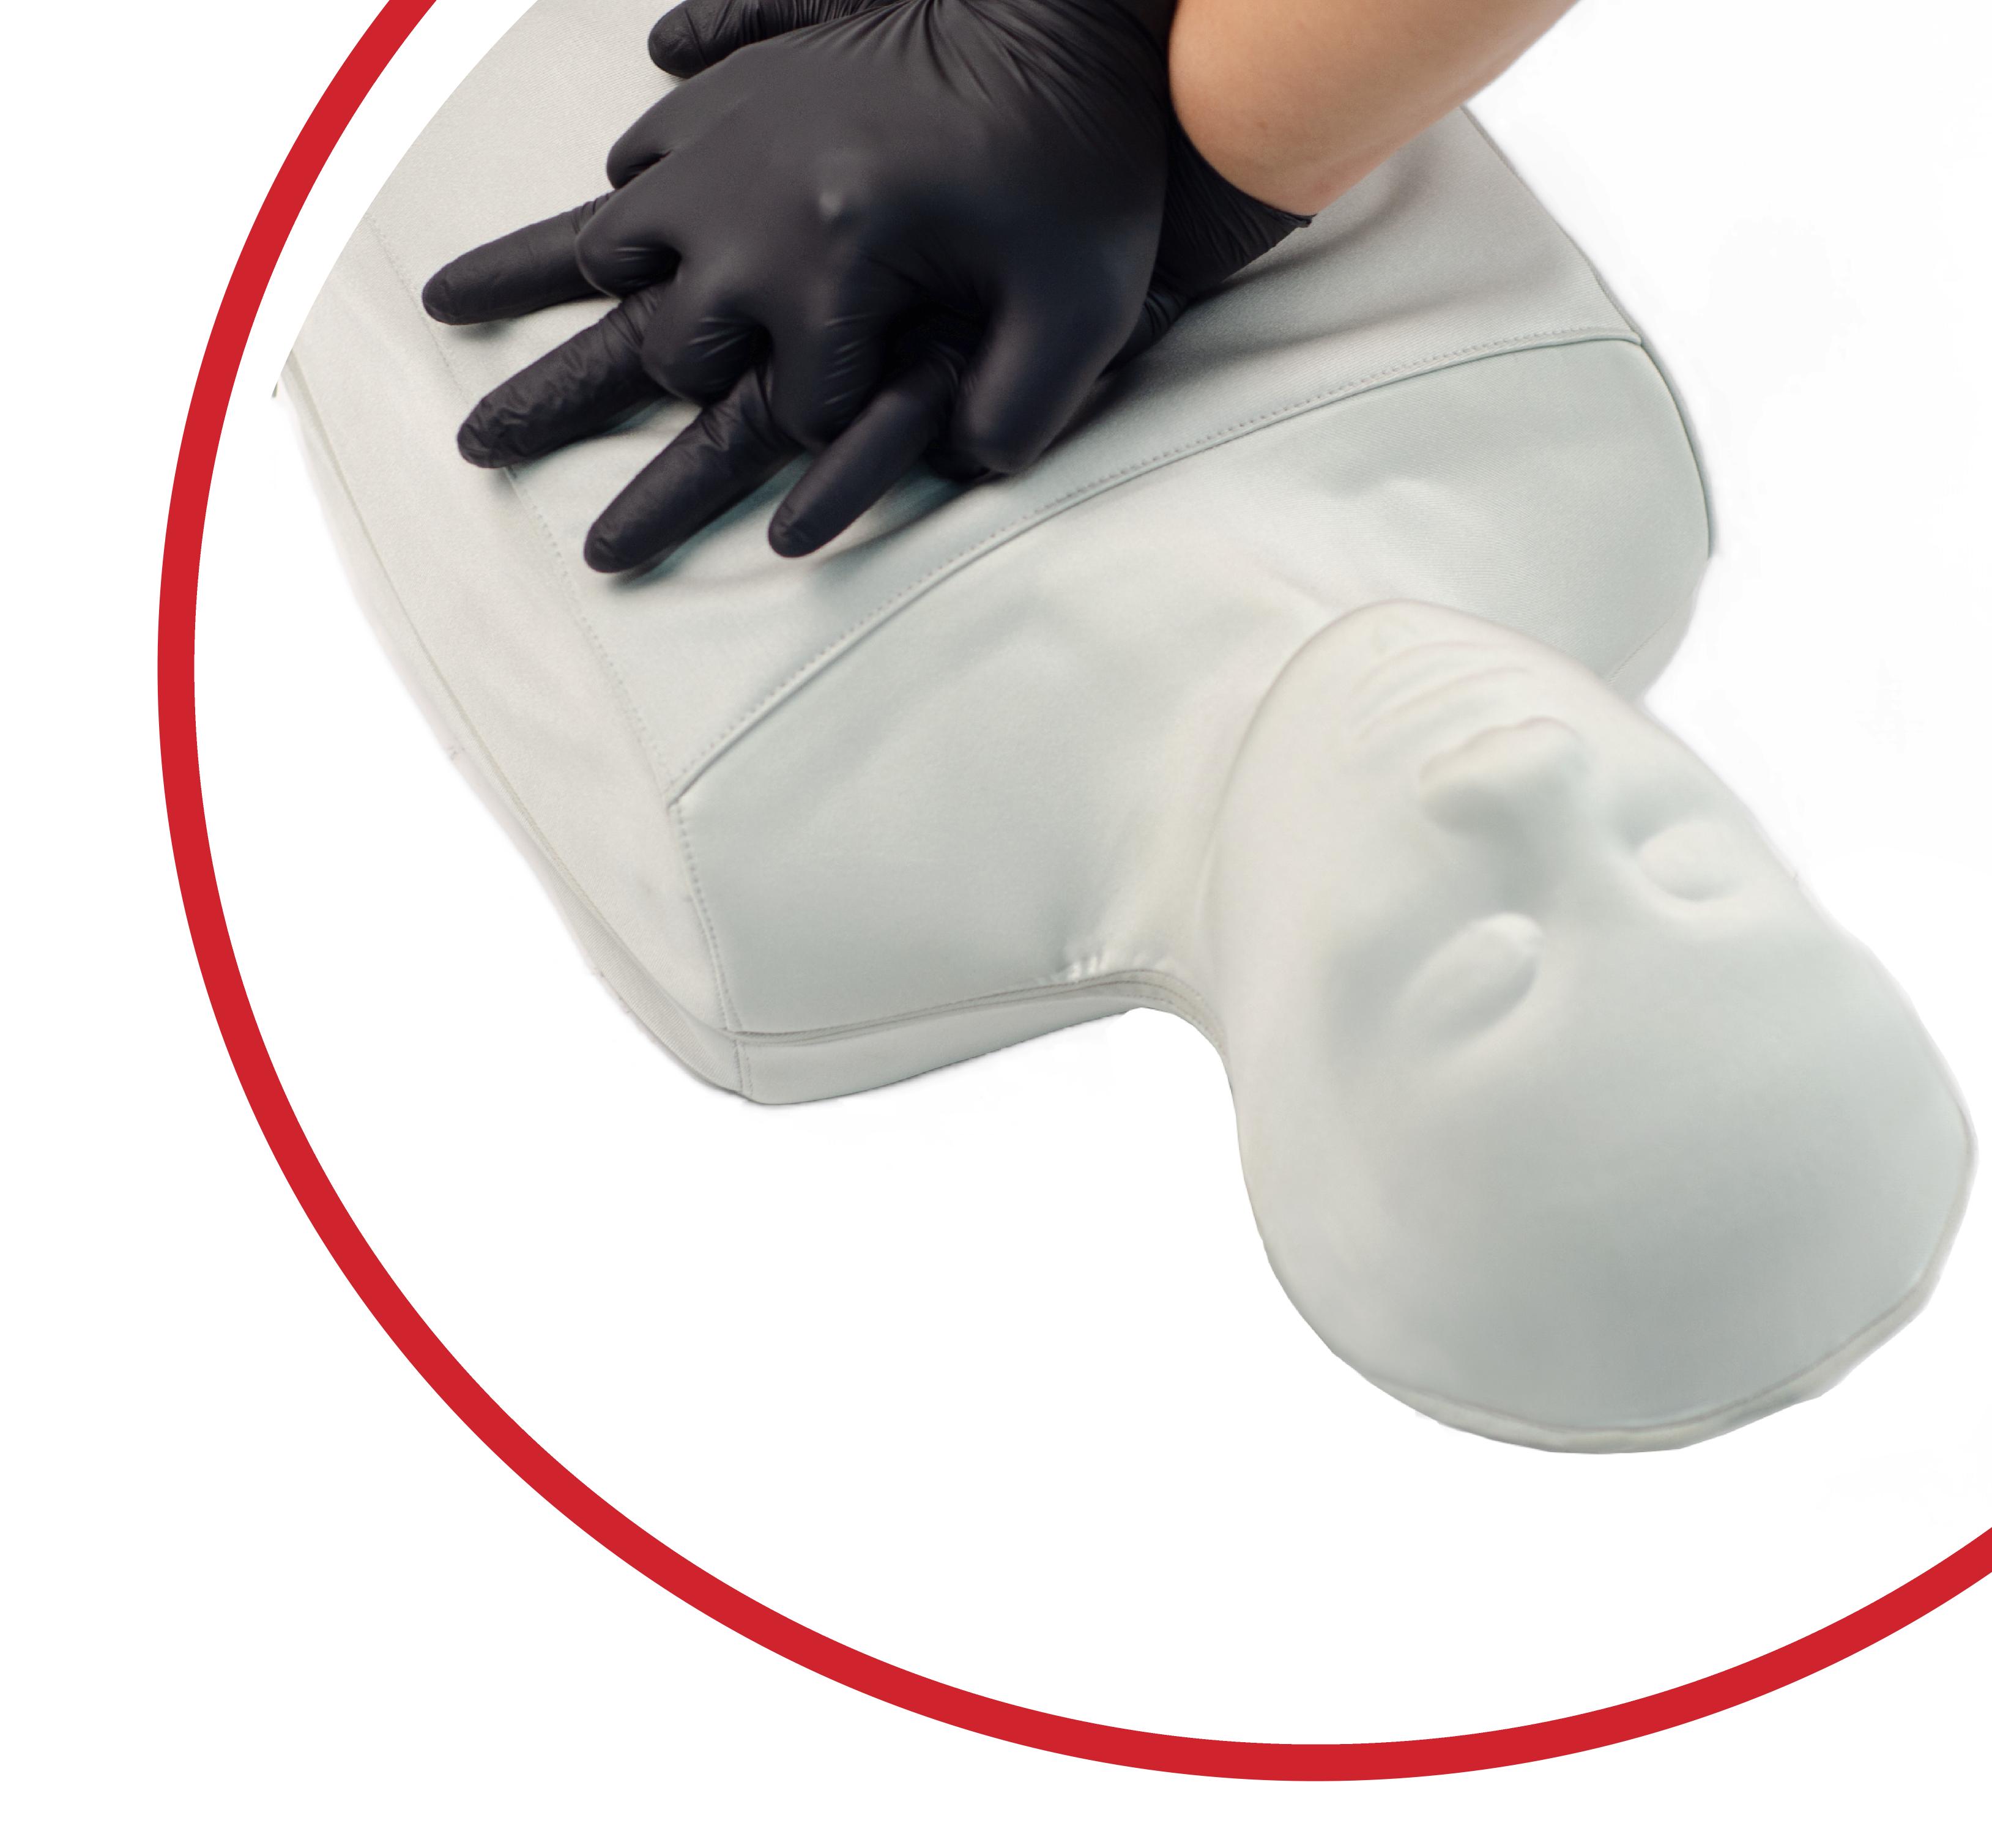

## Train for the Moments That Matter

Panckoo Little Grey is the most portable CPR manikins yet! These lightweight durable manikins provide an affordable tool for CPR training anytime and anywhere with all the quality and realism you expect from the medical simulation industry.

Anatomical landmarks including xiphoid, rib cage, sternum and substernal notch.

Realistic head tilt and chin lift for opening airway, mouth to mouth and BVM can be practiced on this manikin.

With real-time visual feedback for compression depth and chest recoil.